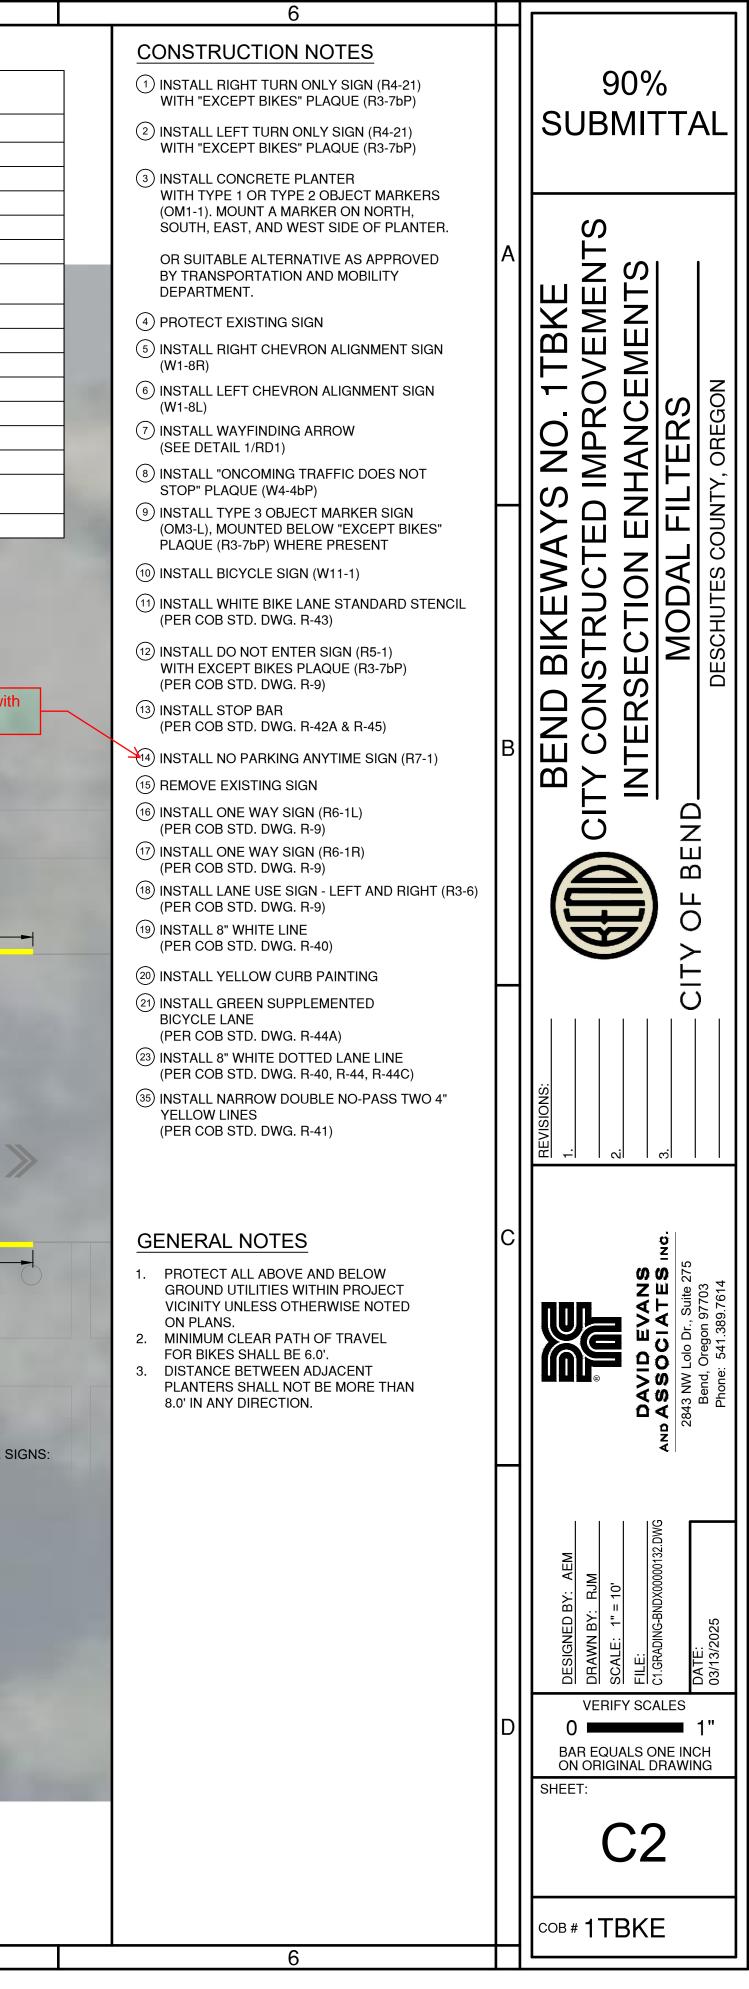

## **Old Bend Modal Filter Framework**

The goal of this plan is to reduce vehicle capacities on TSP identified low stress roads and roads that cross low stress routes. This is done by reducing cut-through traffic between Colorado and Franklin by channeling vehicles to the arterials Wall and Bond.

between motor vehicles and people walking/cycling along the Low-stress Network. Green arrows on the map show what vehicle turning movements would be allowed at the proposed diagonal diverter at Lava/Delaware.