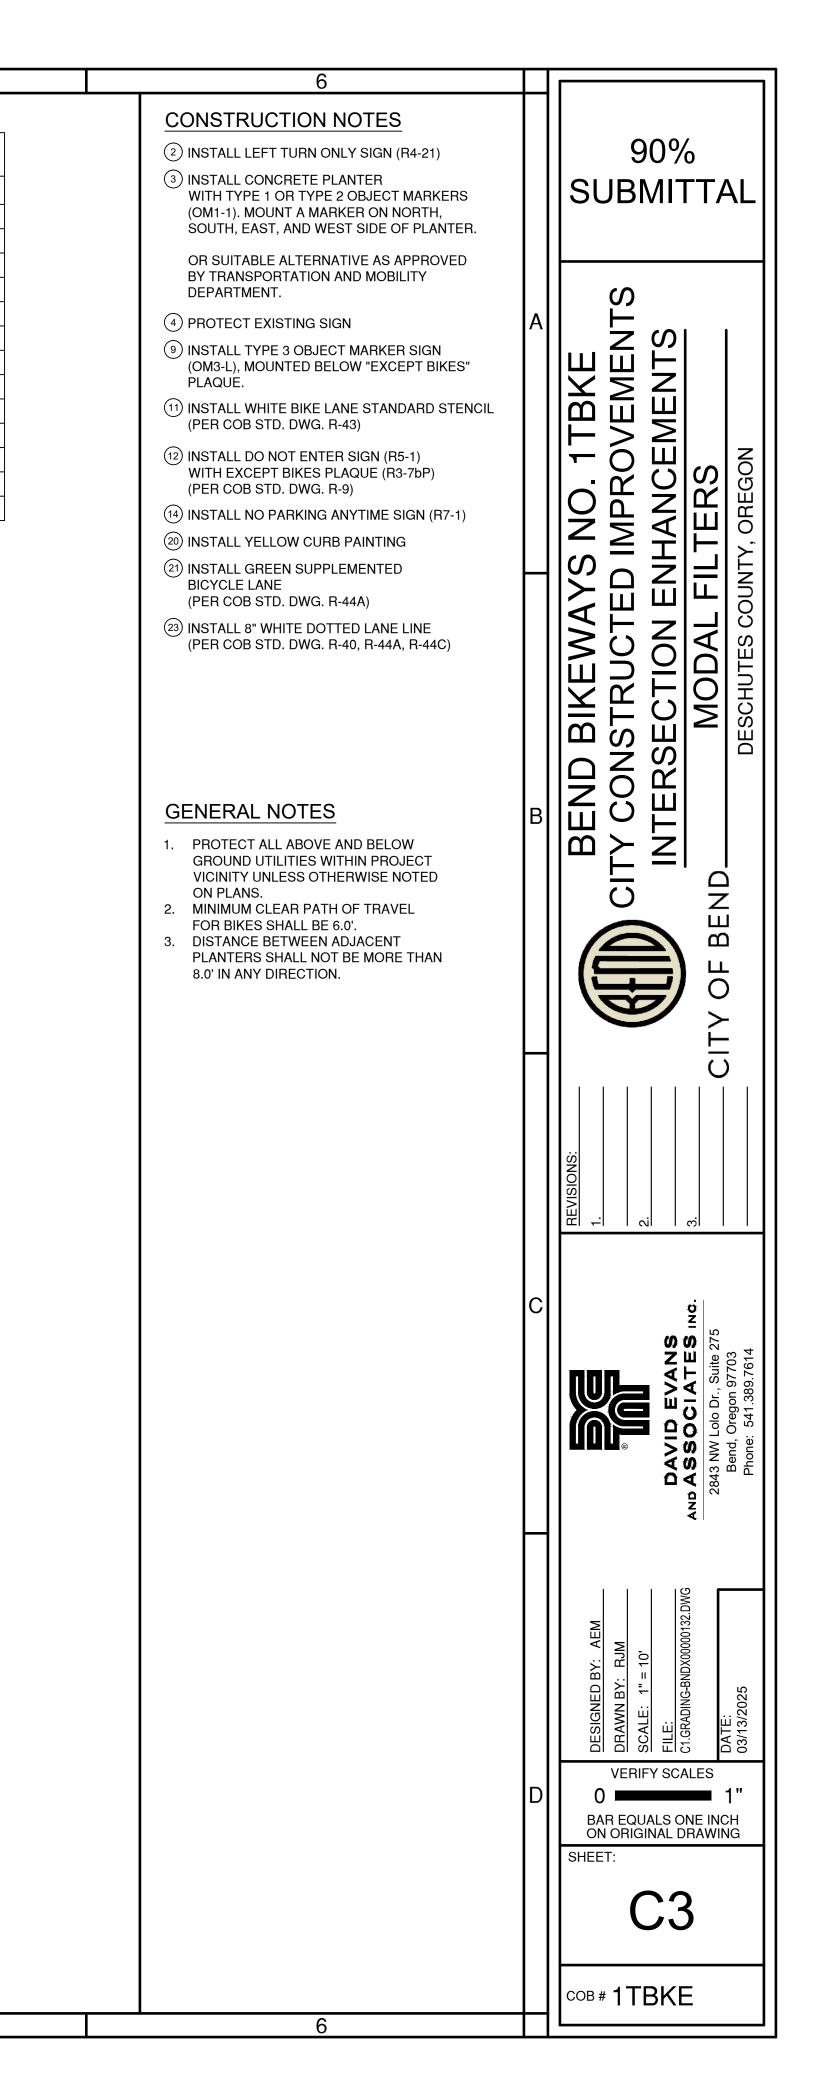

## **Old Bend Modal Filter Framework**

The goal of this plan is to reduce vehicle capacities on TSP identified low stress roads and roads that cross low stress routes. This is done by reducing cut-through traffic between Colorado and Franklin by channeling vehicles to the arterials Wall and Bond.

between motor vehicles and people walking/cycling along the Low-stress Network. Green arrows on the map show what vehicle turning movements would be allowed at the proposed diagonal diverter at Lava/Delaware.