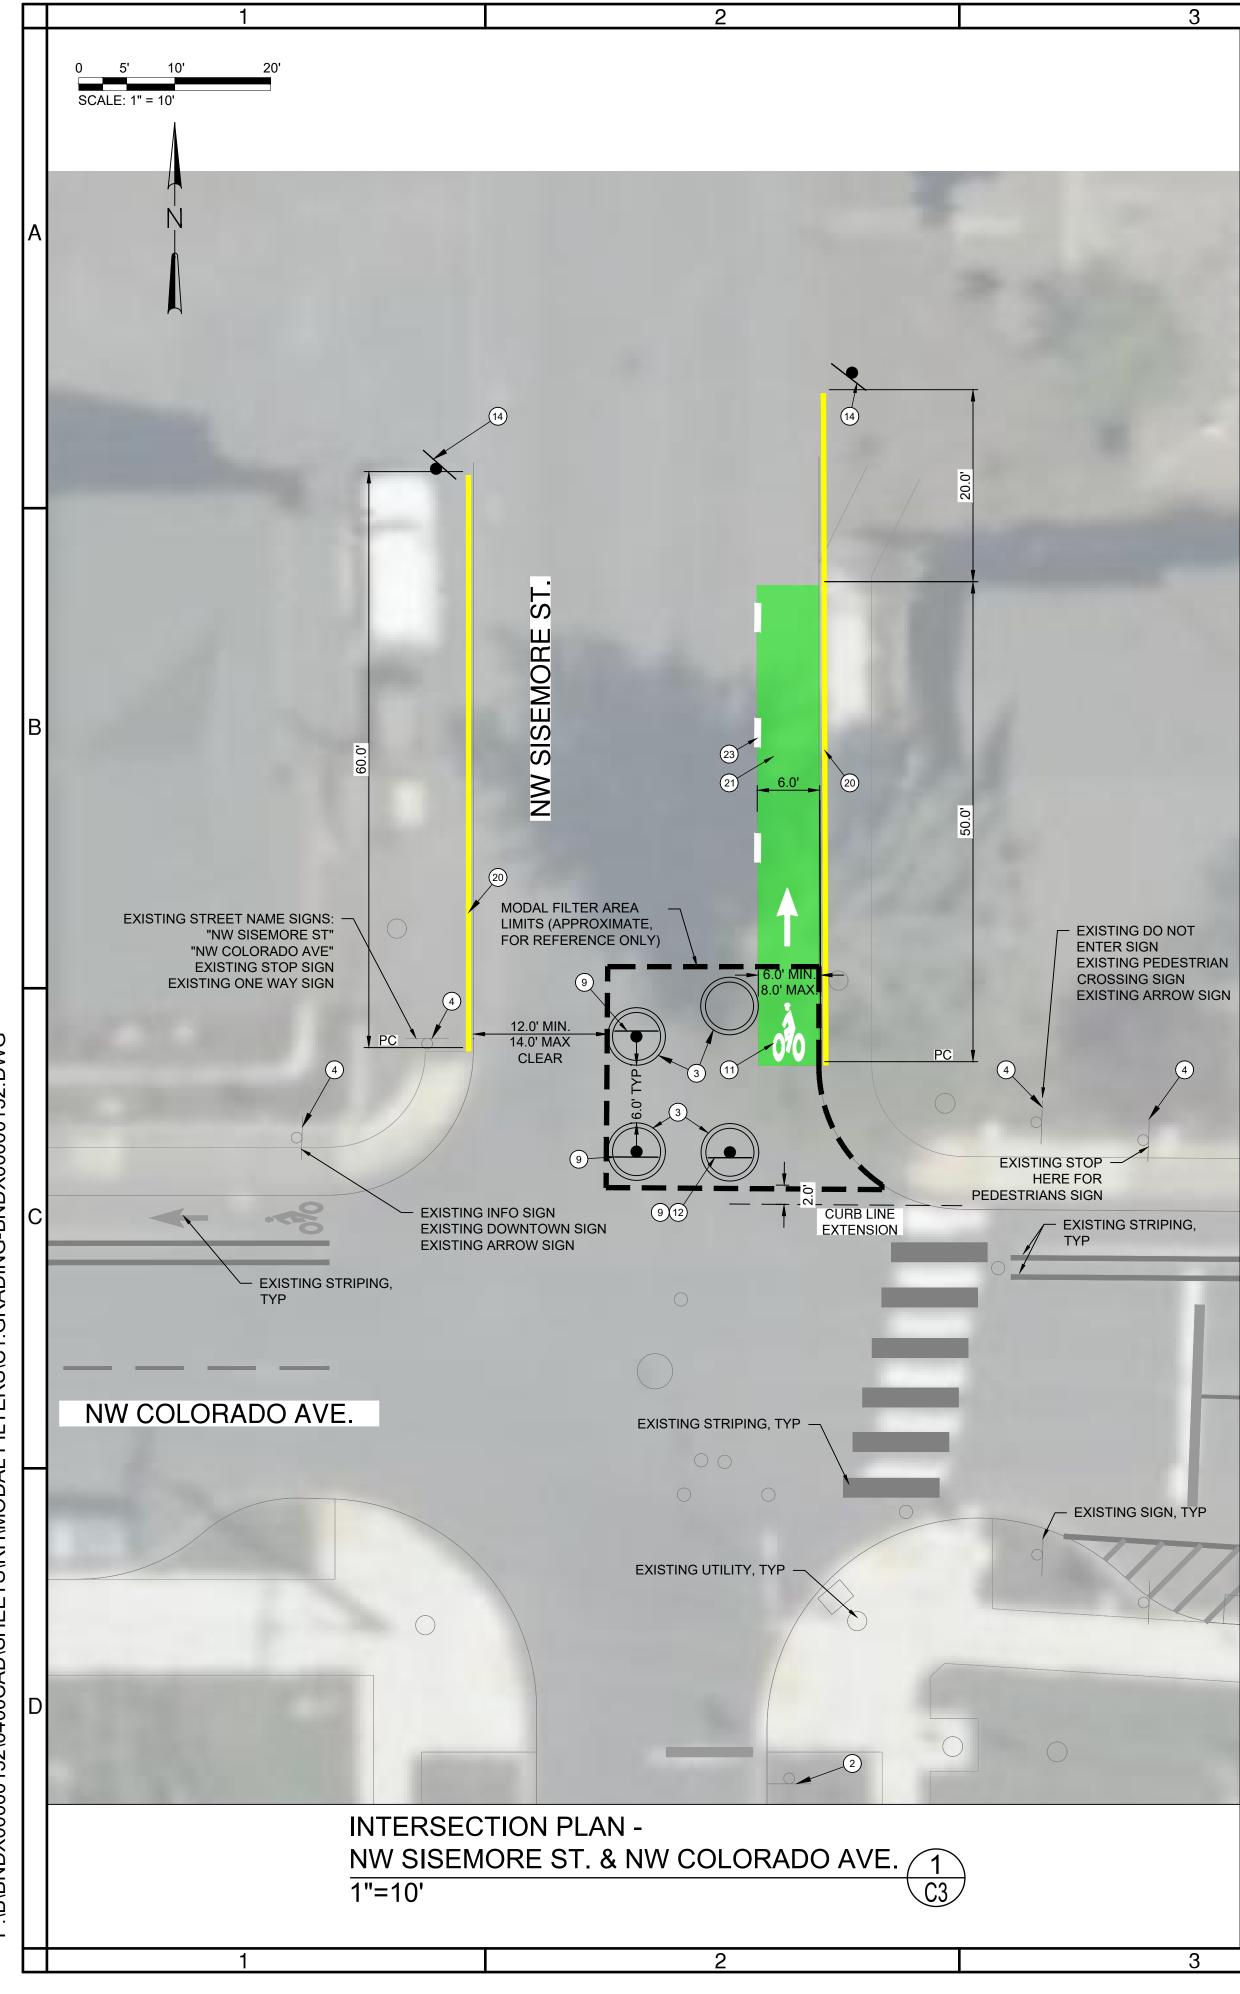

## **Old Bend Modal Filter Framework**

The goal of this plan is to reduce vehicle capacities on TSP identified low stress roads and roads that cross low stress routes. This is done by reducing cut-through traffic between Colorado and Franklin by channeling vehicles to the arterials Wall and Bond.

between motor vehicles and people walking/cycling along the Low-stress Network. Green arrows on the map show what vehicle turning movements would be allowed at the proposed diagonal diverter at Lava/Delaware.