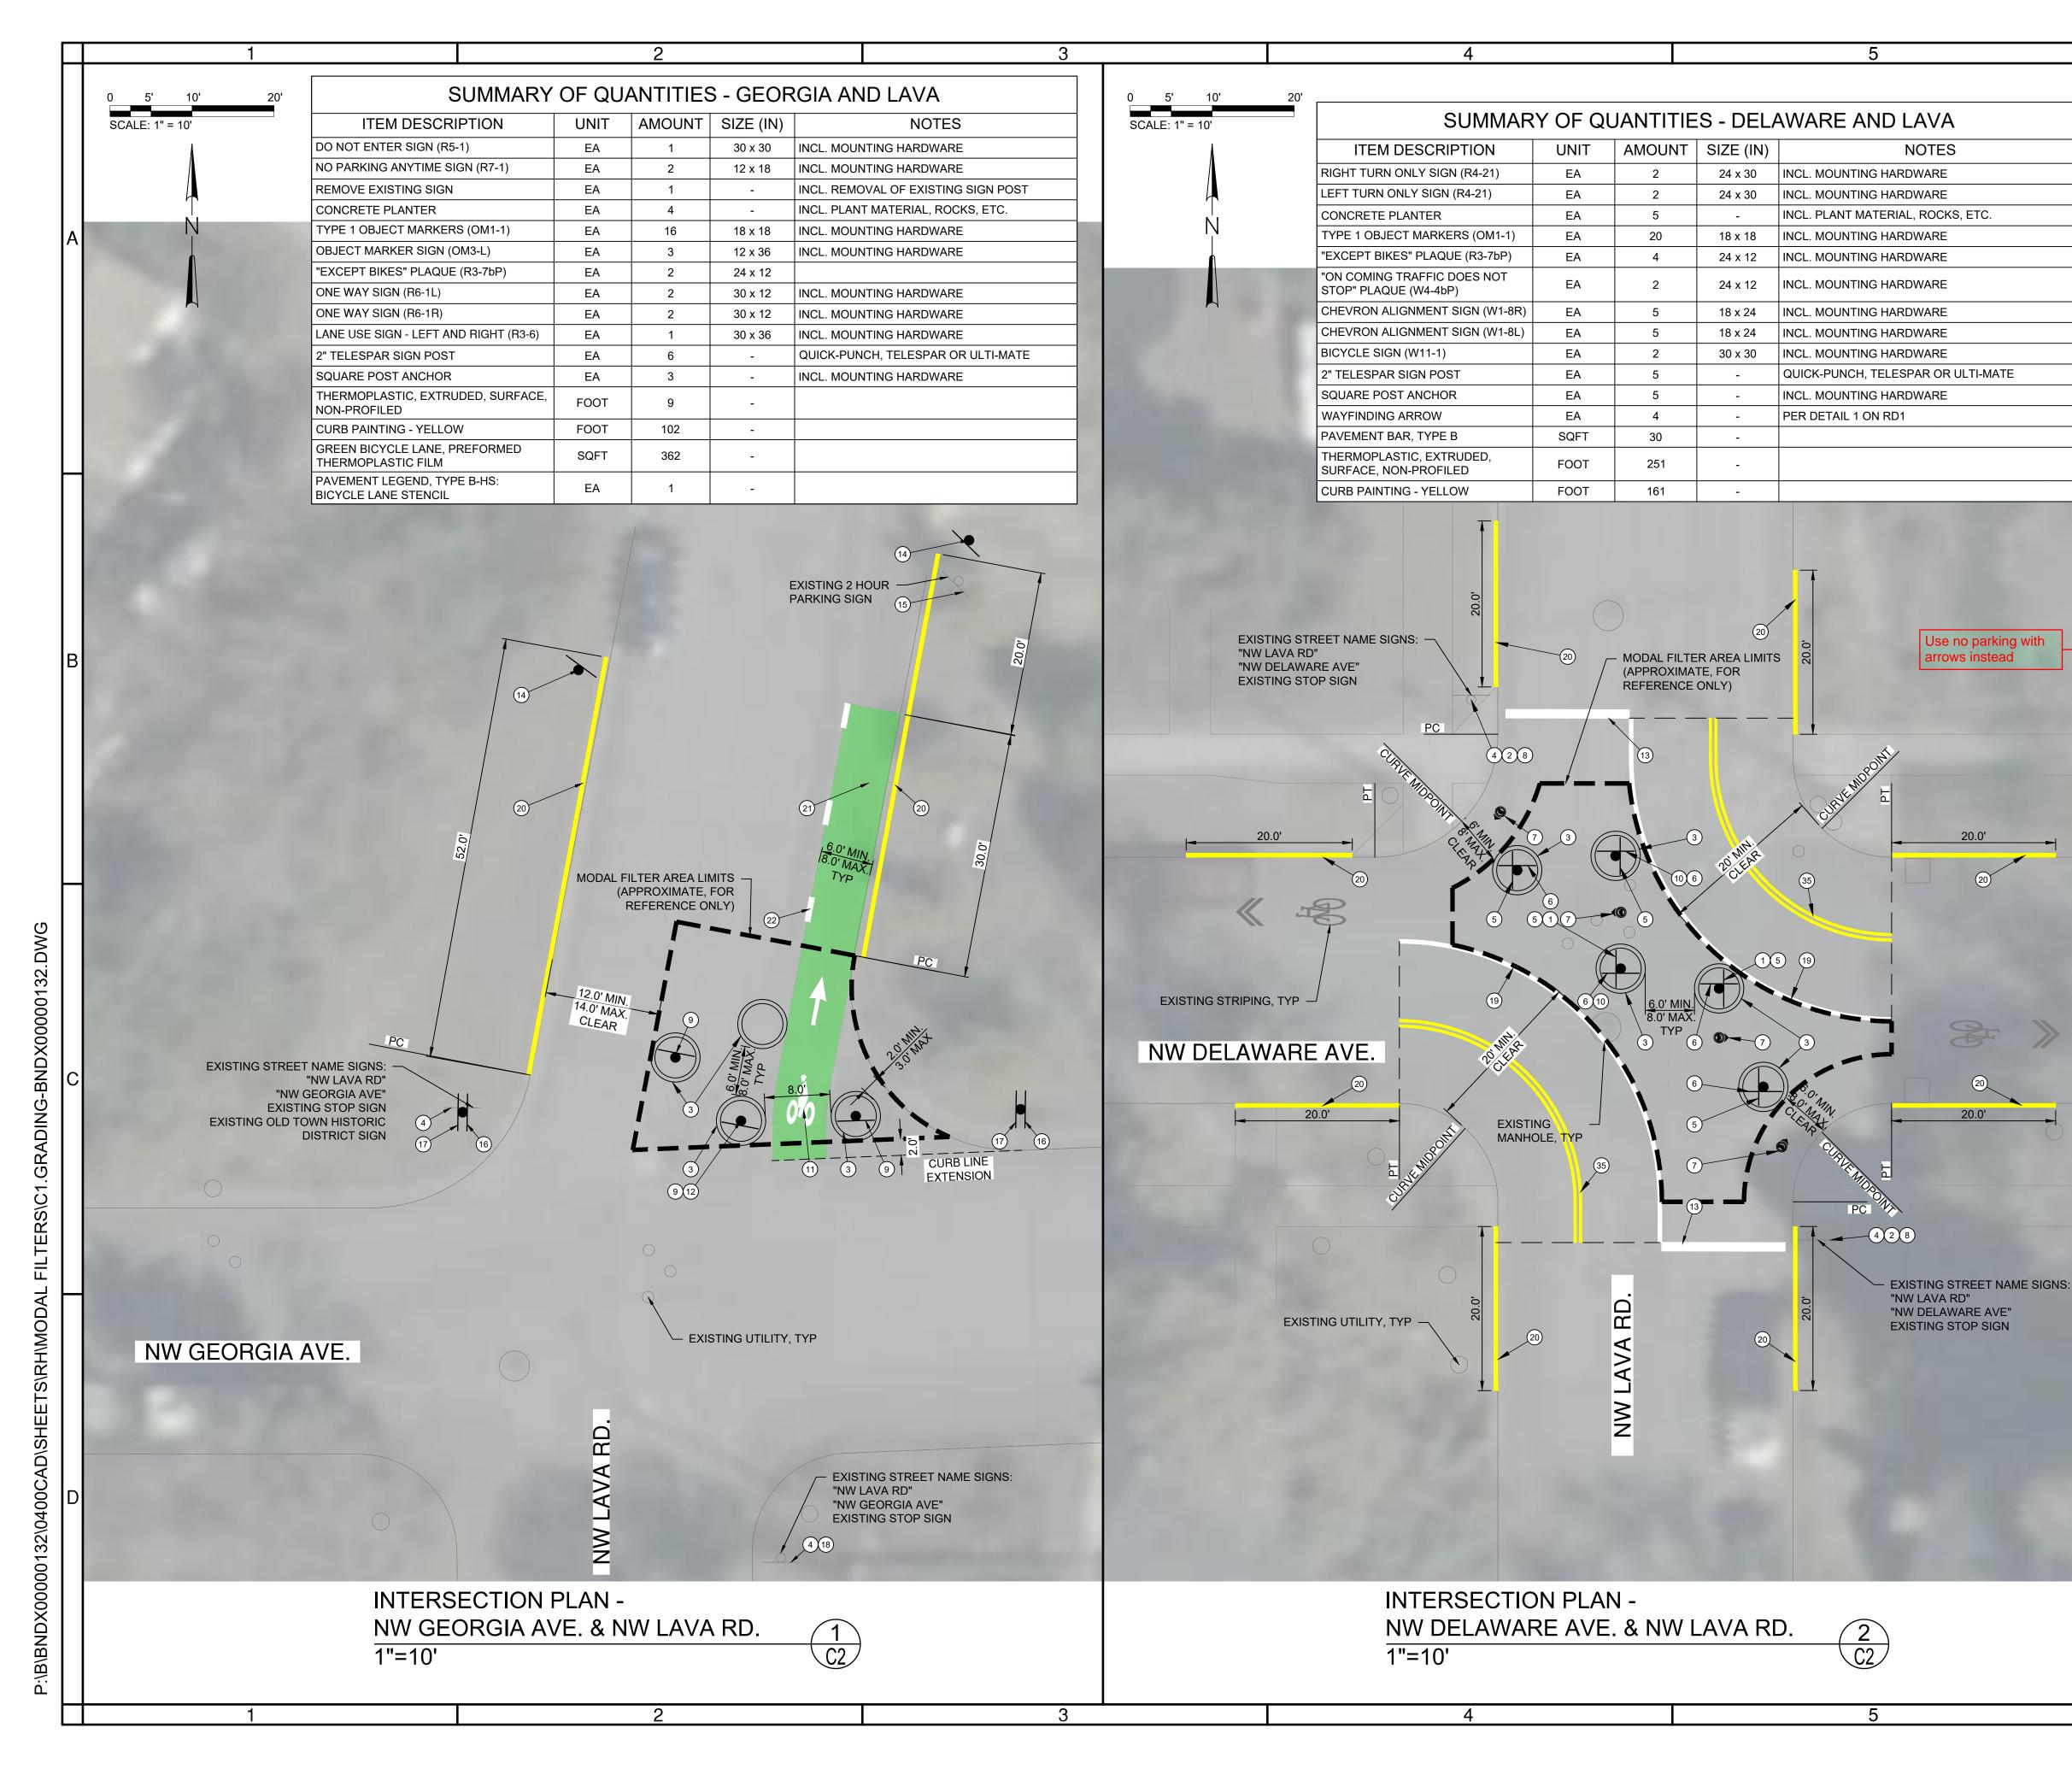

## **Old Bend Modal Filter Framework**

The goal of this plan is to reduce vehicle capacities on TSP identified low stress roads and roads that cross low stress routes. This is done by reducing cut-through traffic between Colorado and Franklin by channeling vehicles to the arterials Wall and Bond.

between motor vehicles and people walking/cycling along the Low-stress Network. Green arrows on the map show what vehicle turning movements would be allowed at the proposed diagonal diverter at Lava/Delaware.