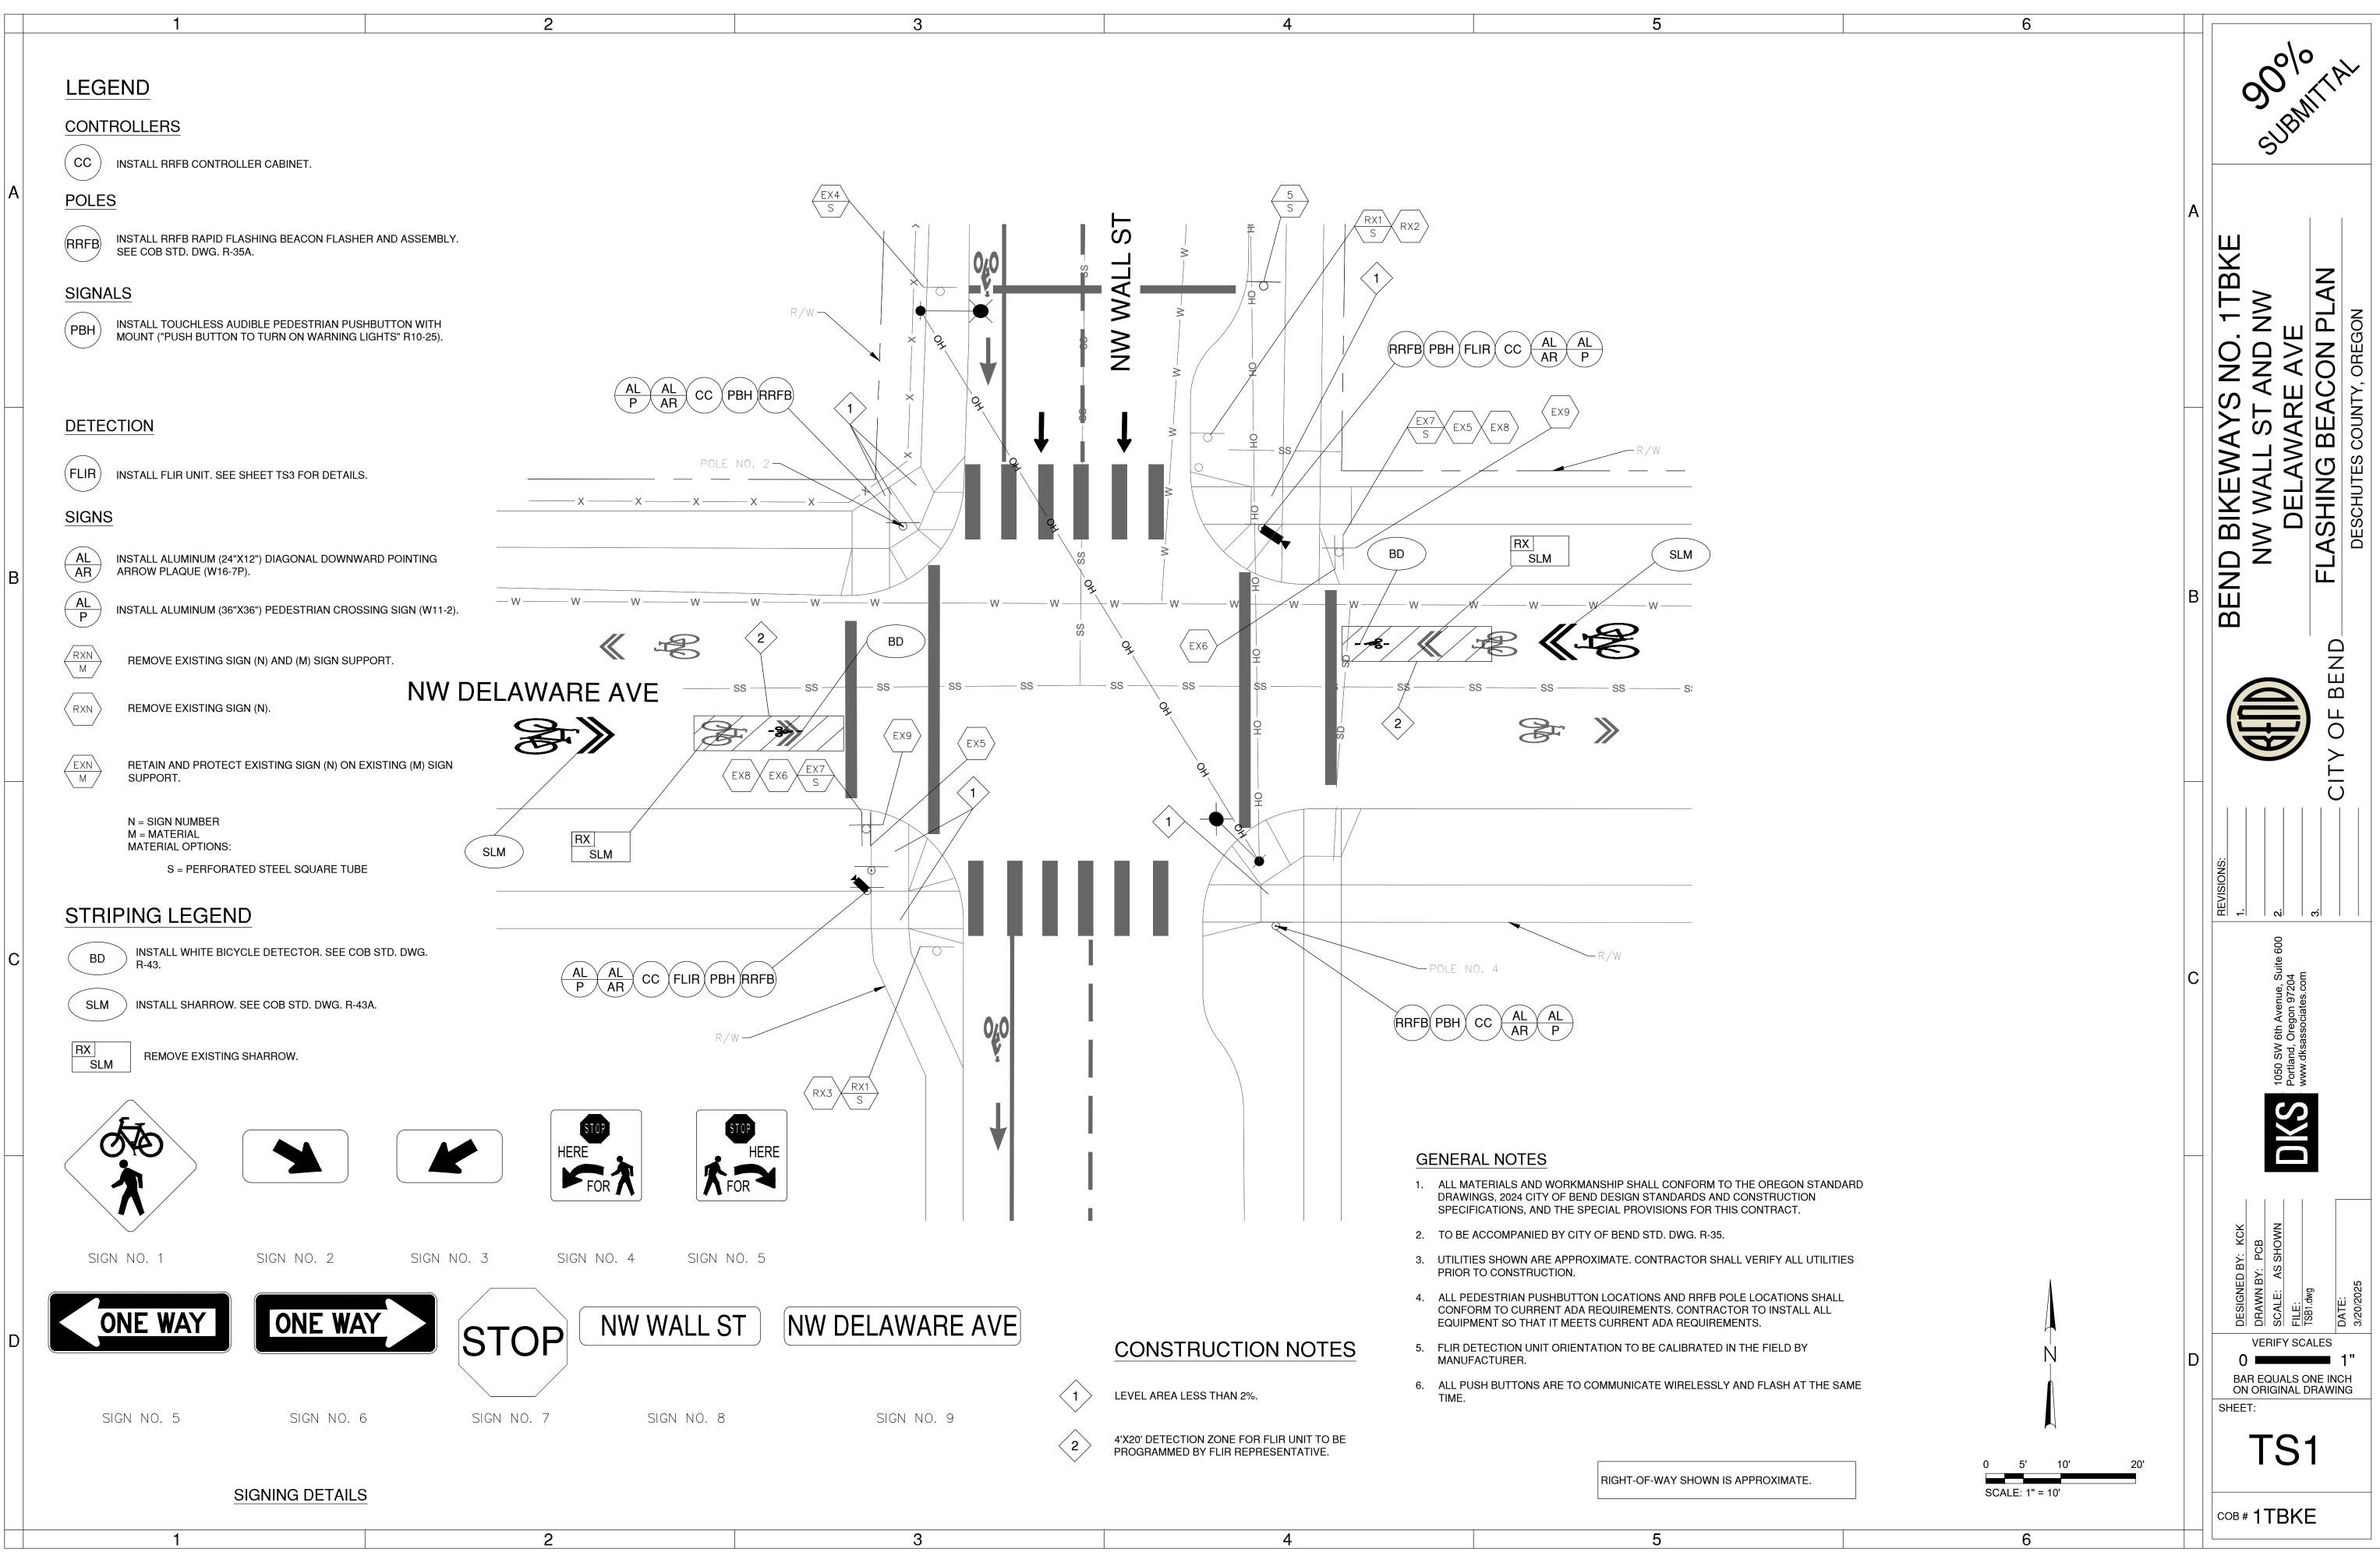

between motor vehicles and people walking/cycling along the Low-stress Network. Green arrows on the map show what vehicle turning movements would be allowed at the proposed diagonal diverter at Lava/Delaware.