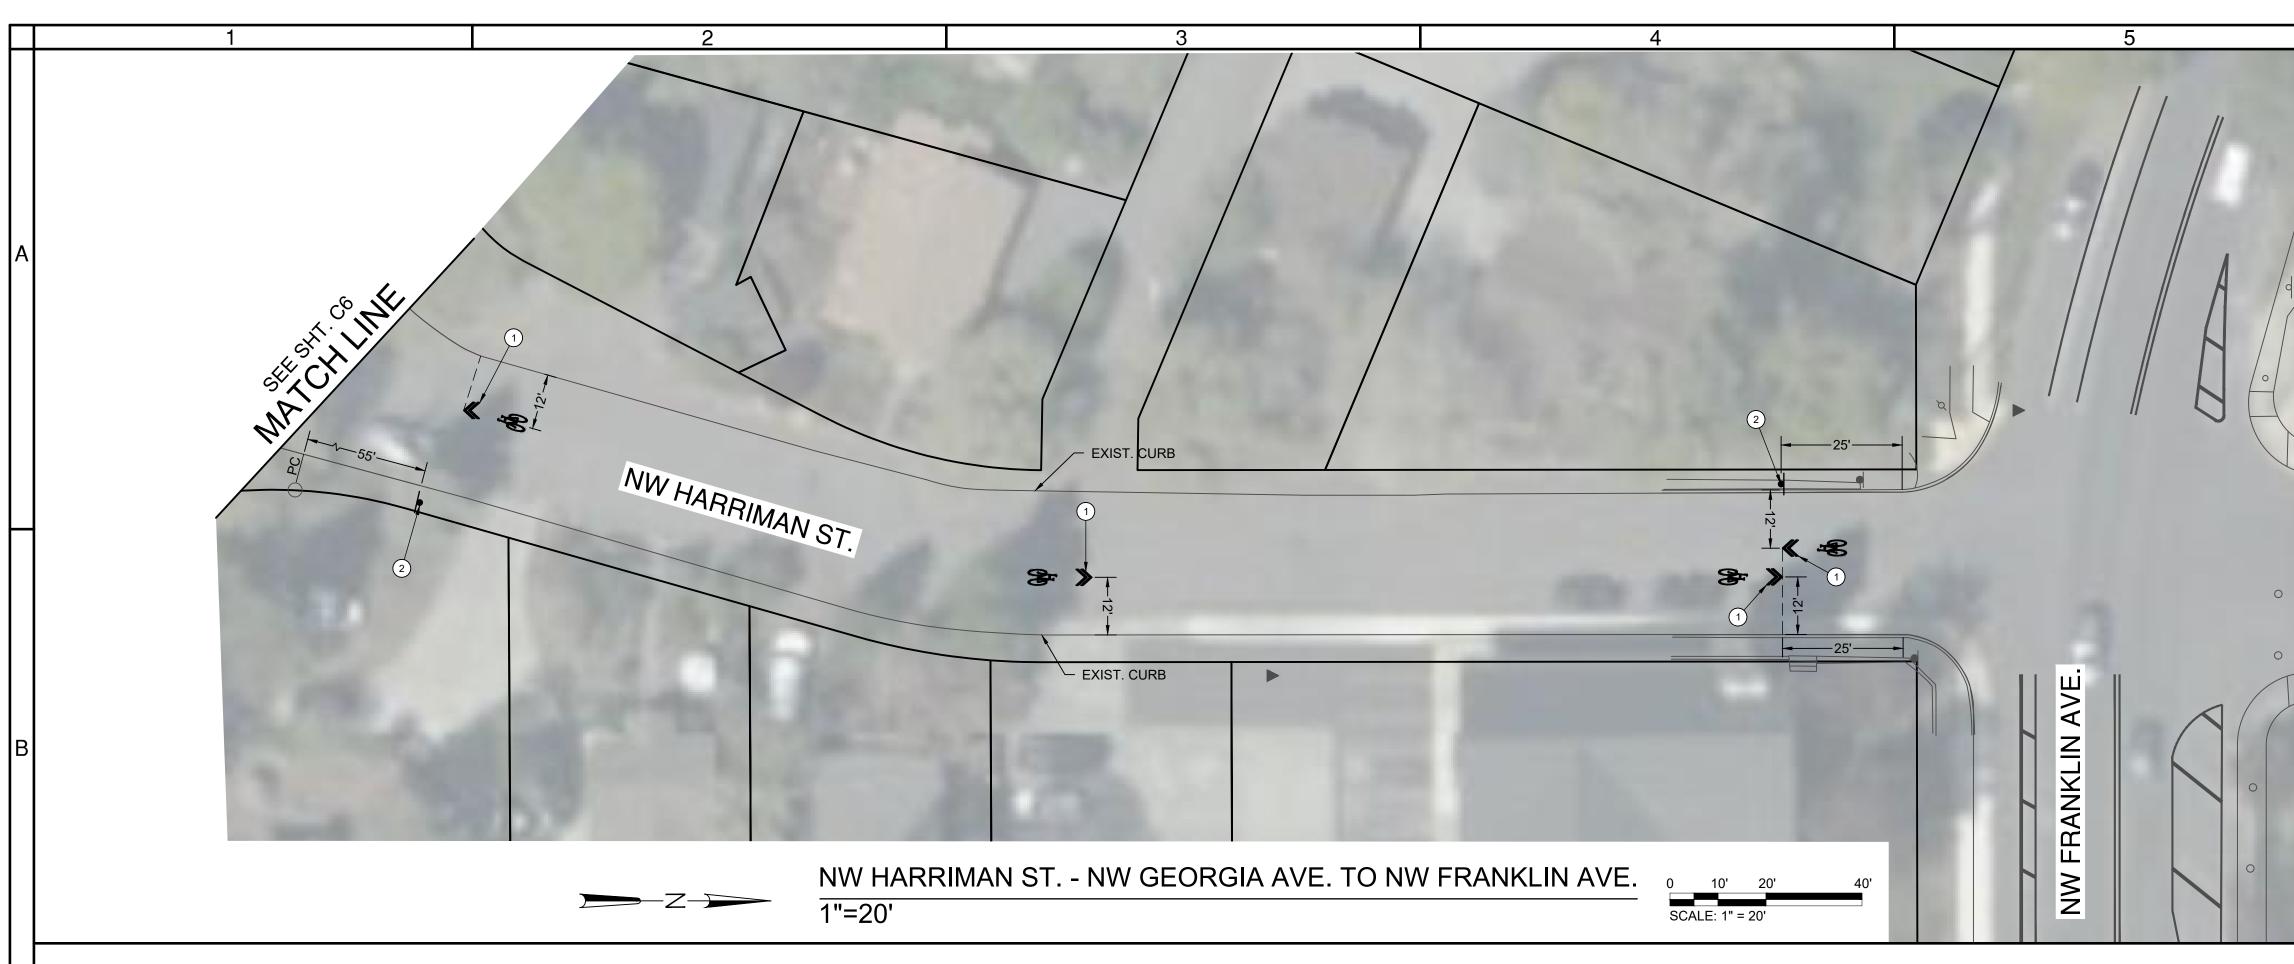

## SUMMARY OF QUANTITIES - HARRIMAN GREENWAY

| ITEM DESCRIPTION               | UNIT | AMOUNT | SIZE (IN) | NOTES |  |  |  |
|--------------------------------|------|--------|-----------|-------|--|--|--|
| 20 MPH SPEED LIMIT SIGN (R2-1) | EA   | 4      | 24 x 30   |       |  |  |  |
| NEIGHBORHOOD GREENWAY PLAQUE   | EA   | 4      | 24 x 6    |       |  |  |  |
| 2" TELESPAR SIGN POST          | EA   | 4      | -         |       |  |  |  |
| SIGN FOUNDATION                | EA   | 4      | -         |       |  |  |  |
| SHARROW (STRAIGHT)             | EA   | 9      | -         |       |  |  |  |
| SHARROW (STRAIGHT AND RIGHT)   | EA   | 1      | -         |       |  |  |  |