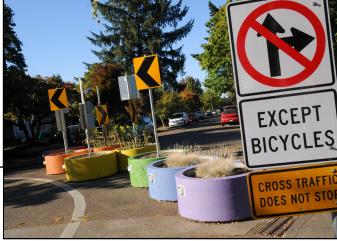

between motor vehicles and people walking/cycling along the Low-stress Network. Green arrows on the map show what vehicle turning movements would be allowed at the proposed diagonal diverter at Lava/Delaware.