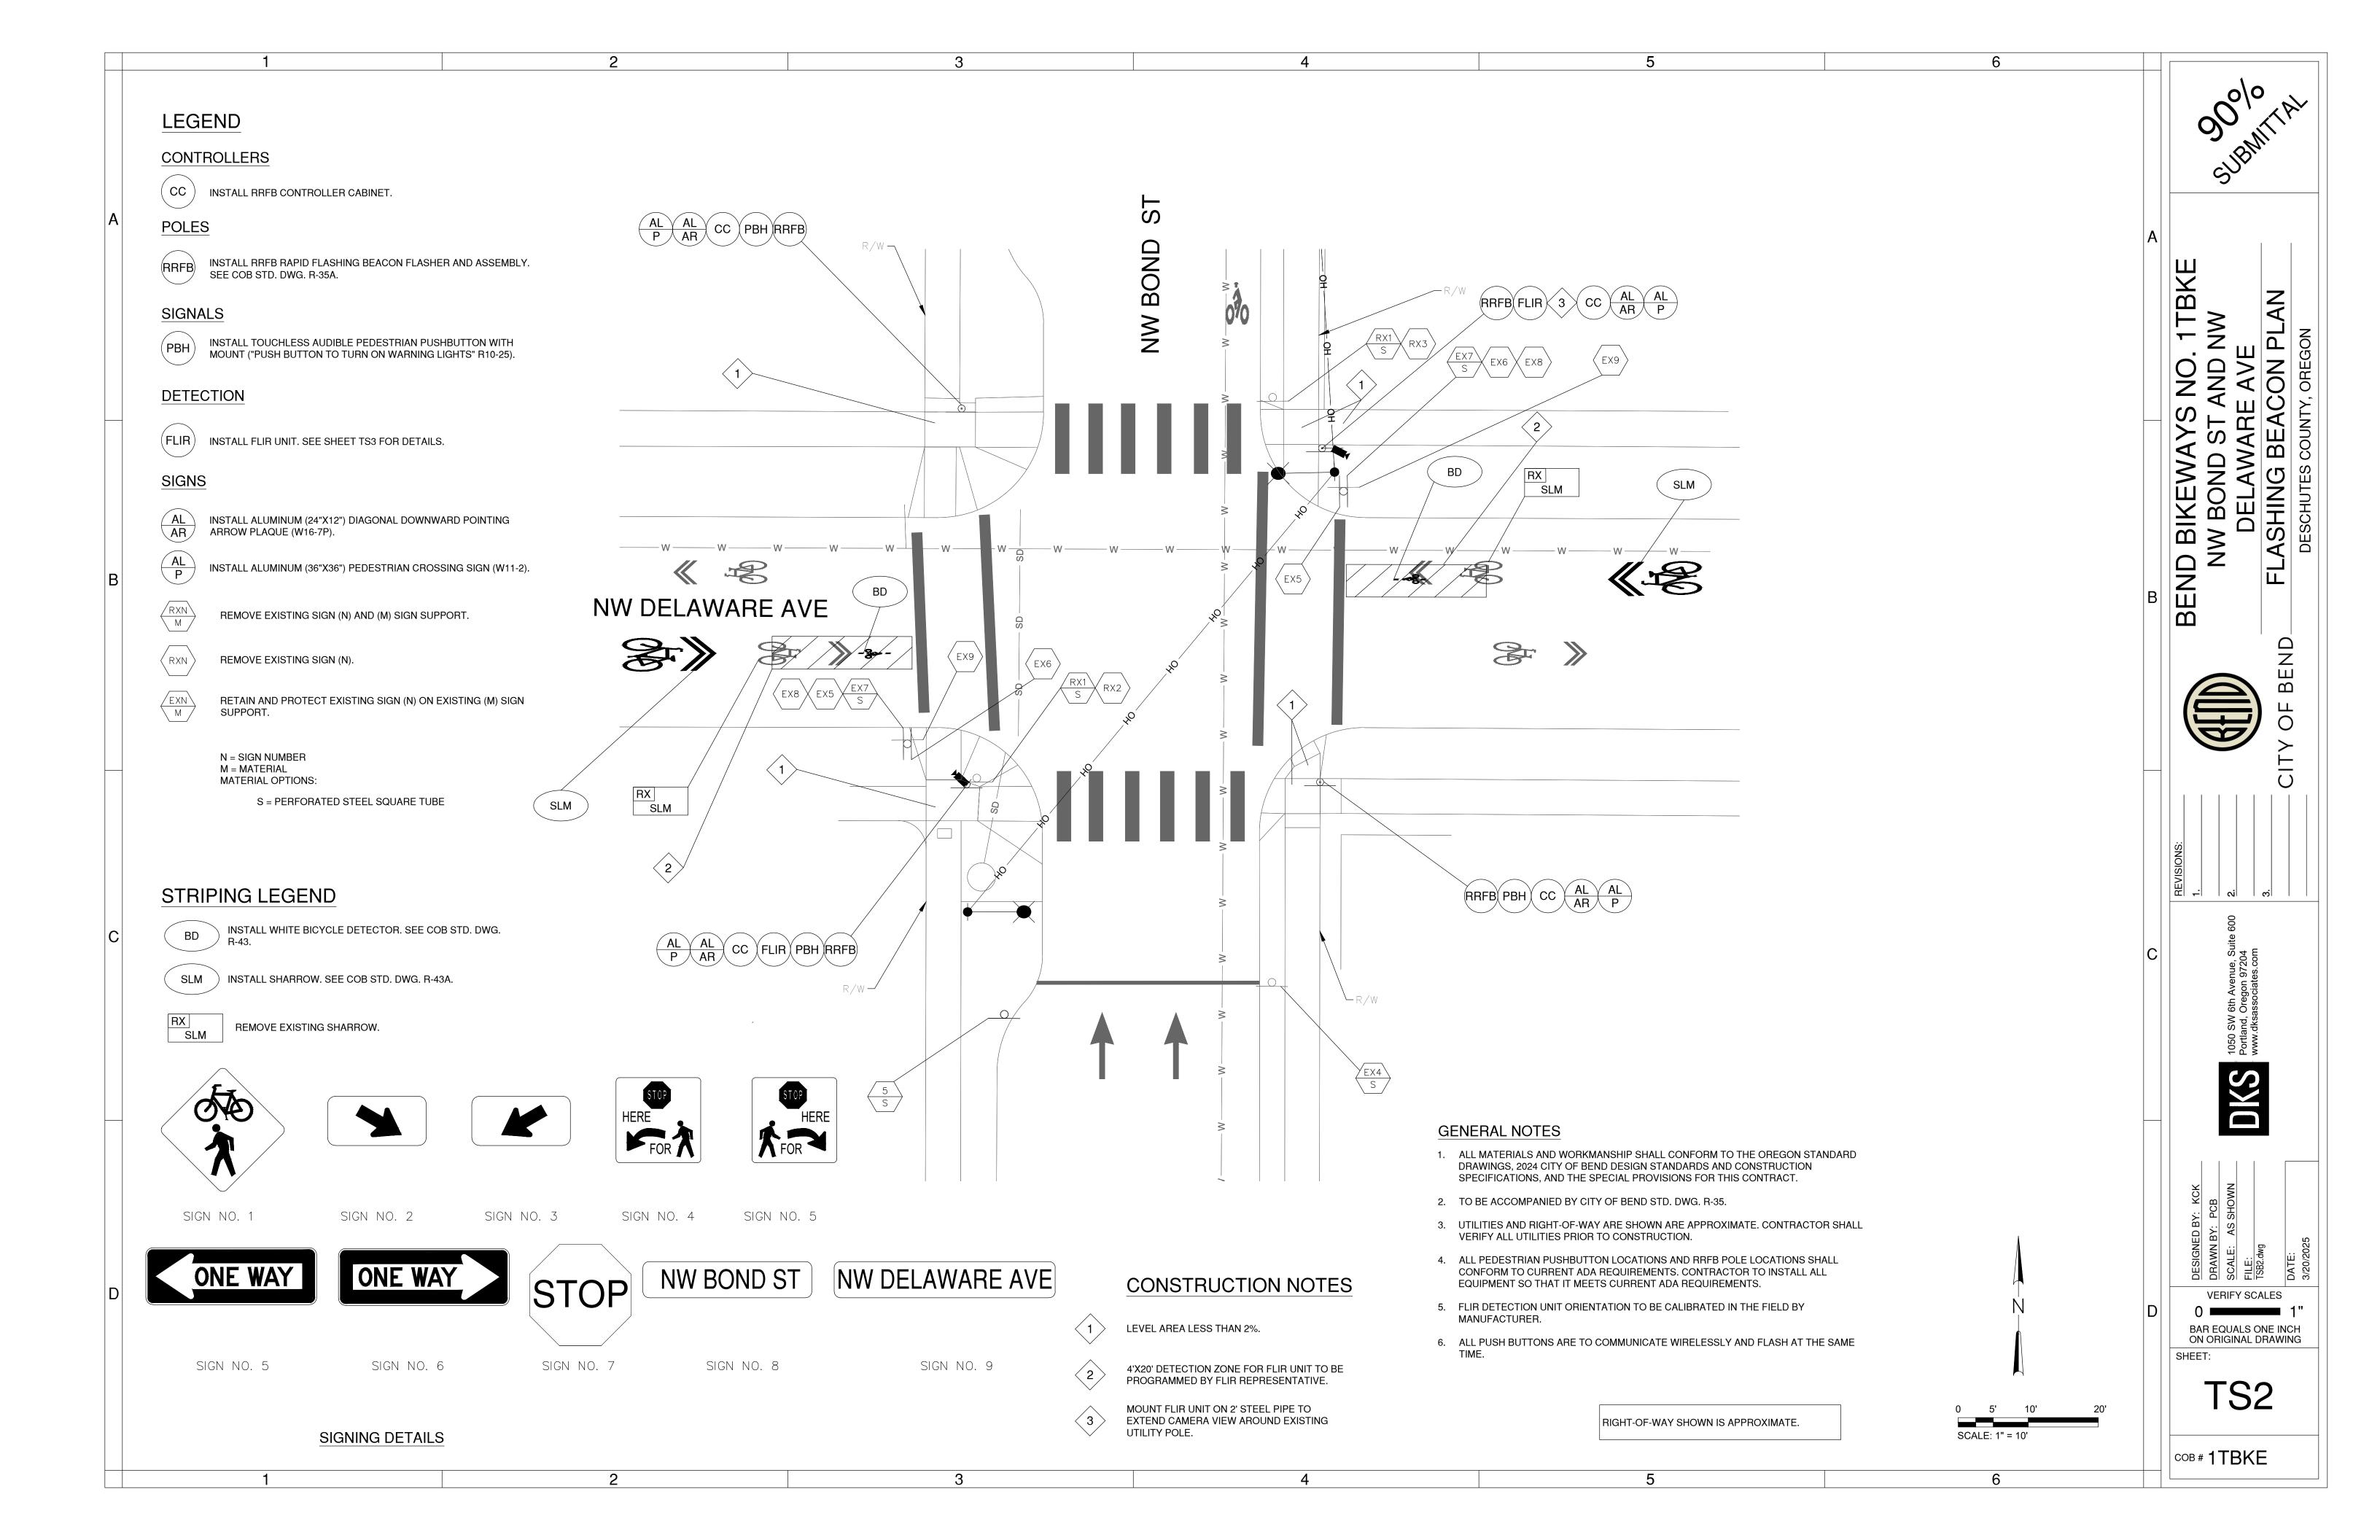

\SHEETS\RH\NEIGH



## SUMMARY OF QUANTITIES - HARRIMAN GREENWAY

| ITEM DESCRIPTION               | UNIT | AMOUNT | SIZE (IN) | NOTES |  |  |  |
|--------------------------------|------|--------|-----------|-------|--|--|--|
| 20 MPH SPEED LIMIT SIGN (R2-1) | EA   | 4      | 24 x 30   |       |  |  |  |
| NEIGHBORHOOD GREENWAY PLAQUE   | EA   | 4      | 24 x 6    |       |  |  |  |
| 2" TELESPAR SIGN POST          | EA   | 4      | -         |       |  |  |  |
| SIGN FOUNDATION                | EA   | 4      | -         |       |  |  |  |
| SHARROW (STRAIGHT)             | EA   | 9      | -         |       |  |  |  |
| SHARROW (STRAIGHT AND RIGHT)   | EA   | 1      | -         |       |  |  |  |

P:\B\BNDX00000132\0400CAD\SHEETS\RH\NEIGHBORHOOD\_GREENWAYS\C1.GRADING-BNDX00000132.DWG