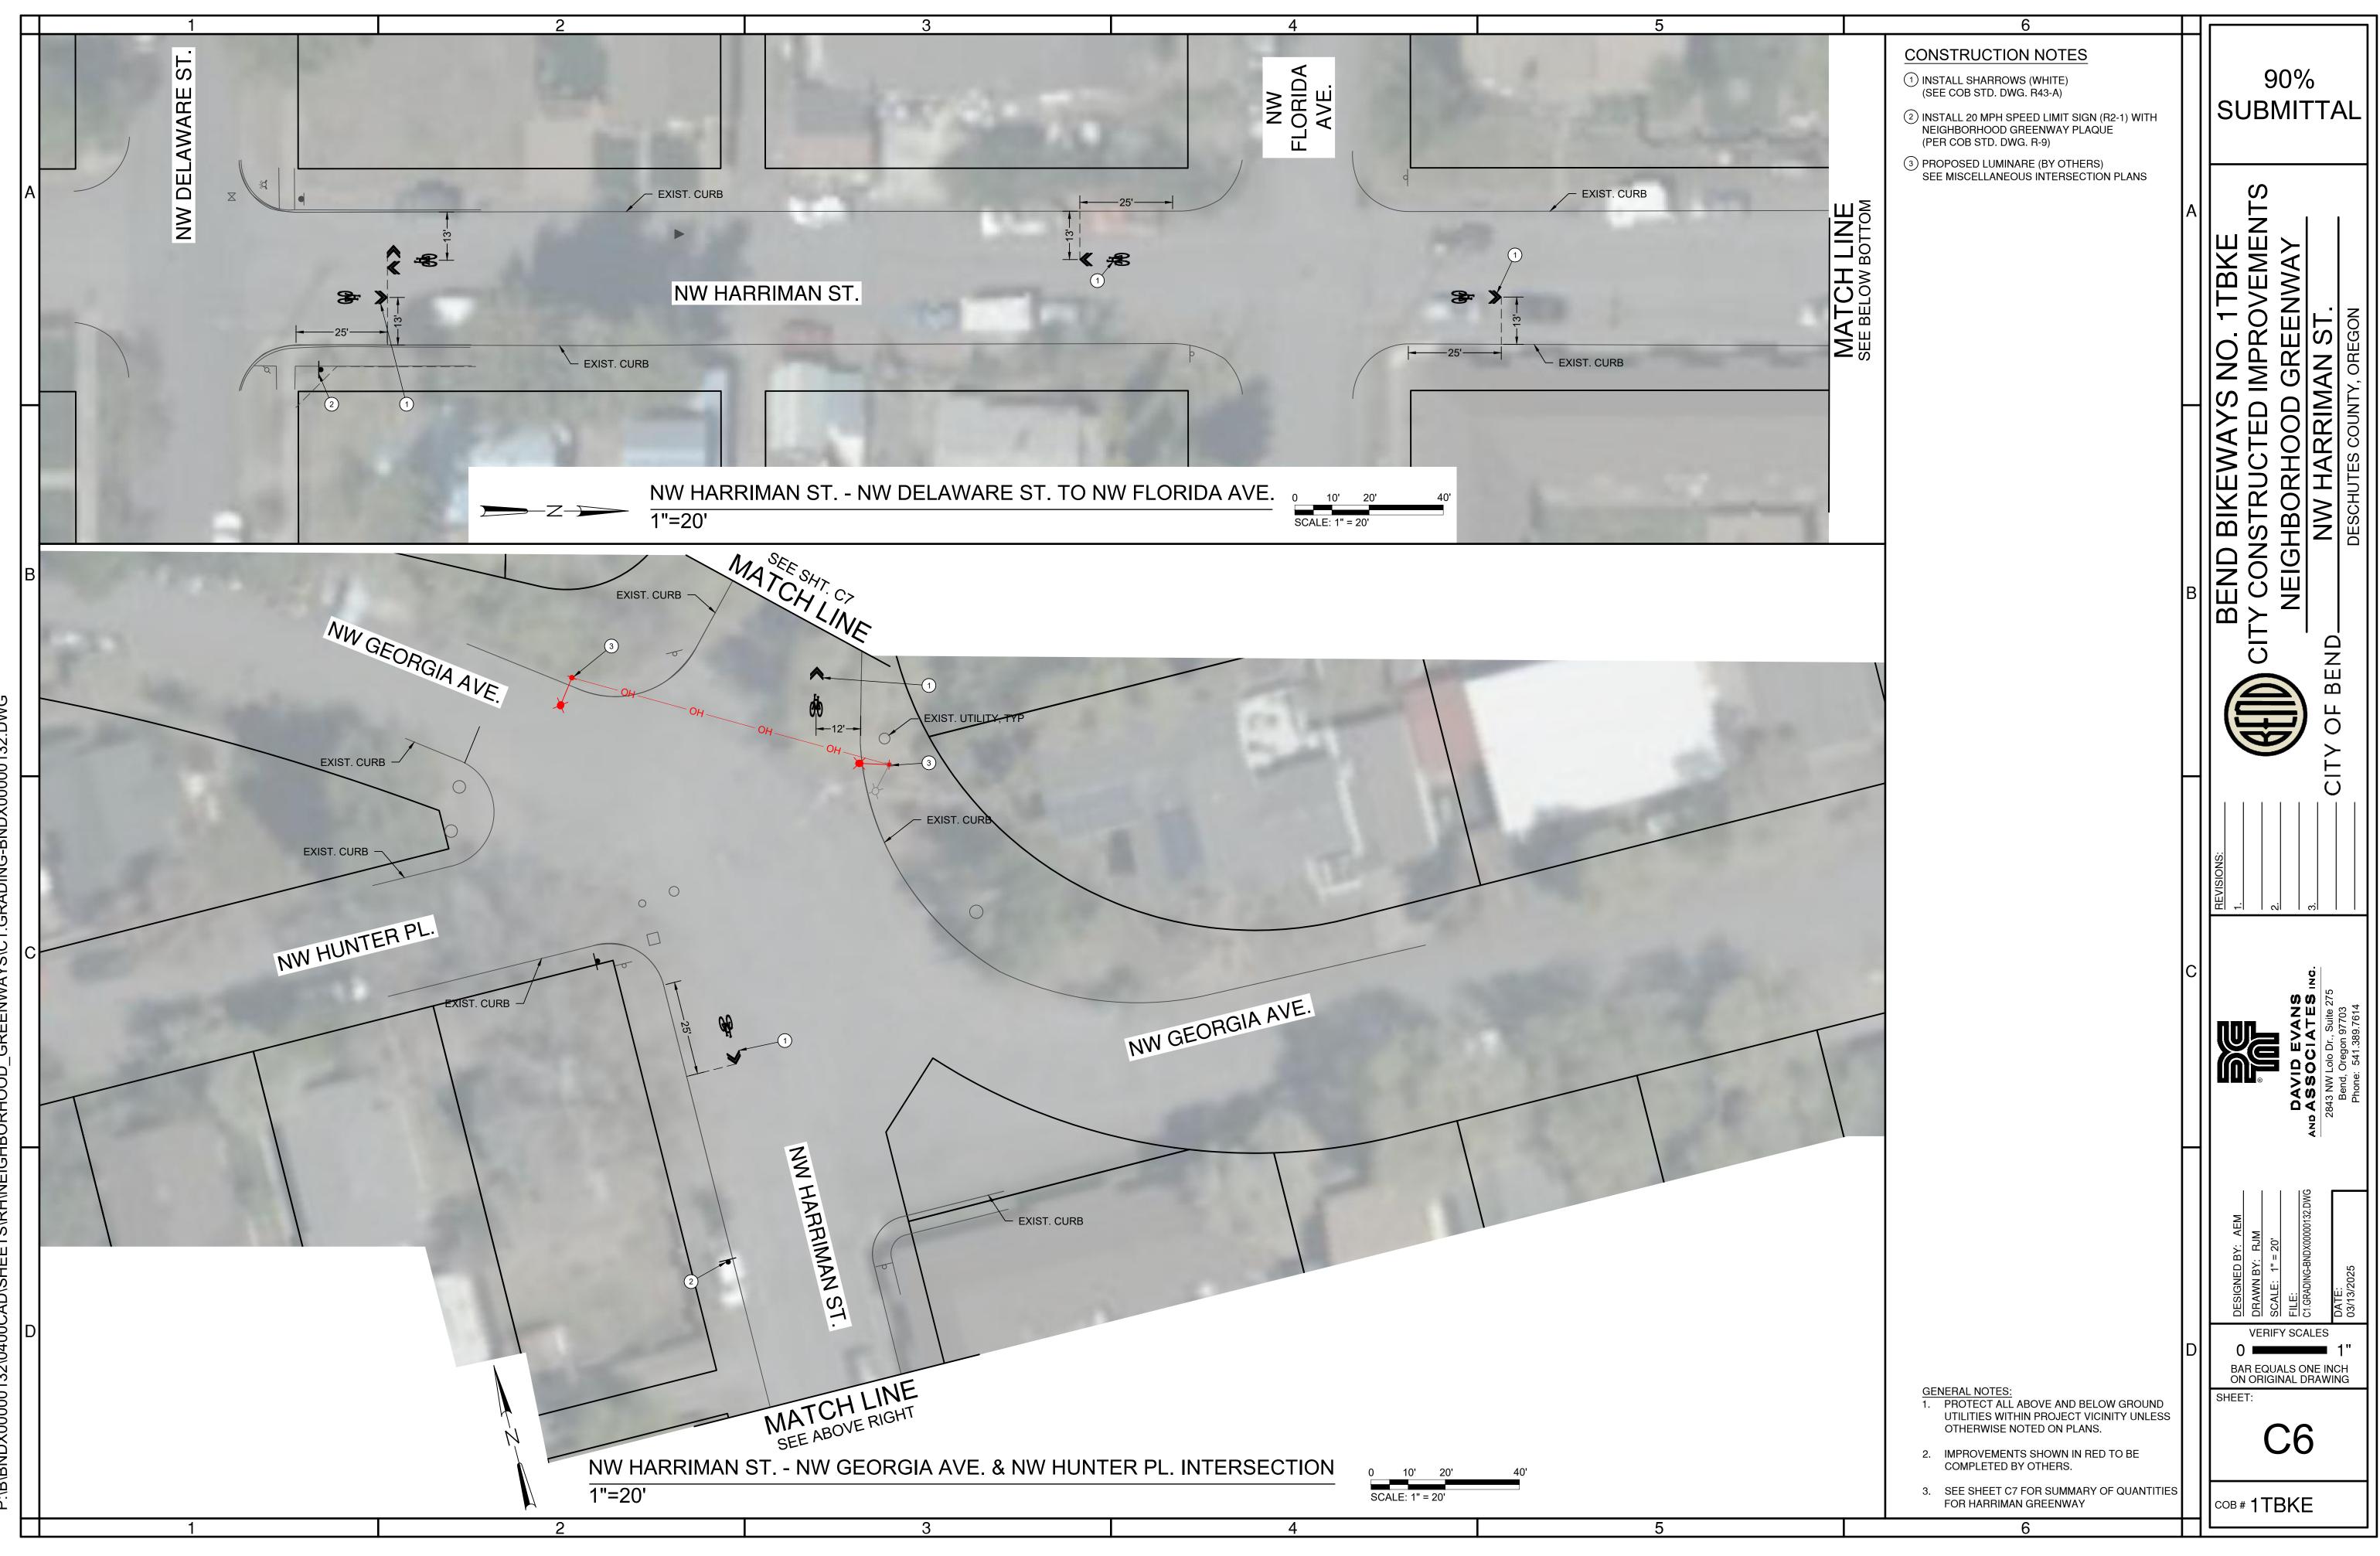

## SUMMARY OF QUANTITIES - HARRIMAN GREENWAY

| ITEM DESCRIPTION               | UNIT | AMOUNT | SIZE (IN) | NOTES |  |  |  |
|--------------------------------|------|--------|-----------|-------|--|--|--|
| 20 MPH SPEED LIMIT SIGN (R2-1) | EA   | 4      | 24 x 30   |       |  |  |  |
| NEIGHBORHOOD GREENWAY PLAQUE   | EA   | 4      | 24 x 6    |       |  |  |  |
| 2" TELESPAR SIGN POST          | EA   | 4      | -         |       |  |  |  |
| SIGN FOUNDATION                | EA   | 4      | -         |       |  |  |  |
| SHARROW (STRAIGHT)             | EA   | 9      | -         |       |  |  |  |
| SHARROW (STRAIGHT AND RIGHT)   | EA   | 1      | -         |       |  |  |  |